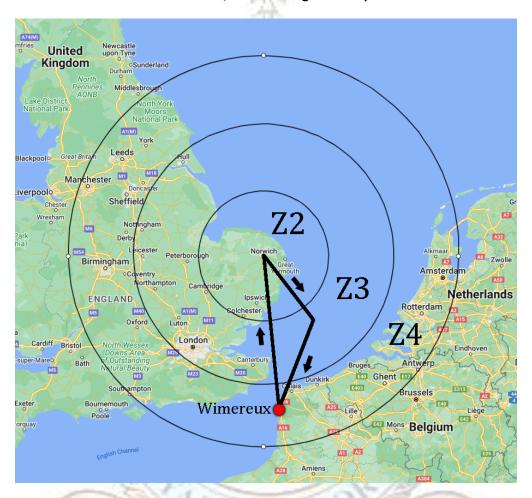

## TTN Online Campaign Campaign 3, Mission 10 – Wimereux, France – 23/24 May 1944 Overall Stats

### Wimereux, France Navigation Map



## **Synopsis**

| A/C Assigned | On Target | Off Target | A/C Lost | Other (Note 1) | Bomb % | Casualties            | Enemy A/C Credited |
|--------------|-----------|------------|----------|----------------|--------|-----------------------|--------------------|
| 20           | 12        | 3          | 2        | 4              | 35%    | 7 KIA – 0 WIA – 0 POW | 3                  |

# TTN Online Campaign Campaign 3, Mission 10 – Wimereux, France – 23/24 May 1944 Overall Stats

### **Squadron Stats**

|                     | 102 Squadron | 103 Squadron